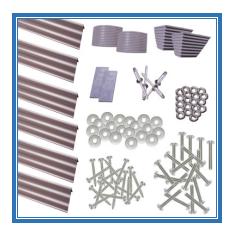

## 21' Edge Cap Deck Trim Kit

- Covers up to a 21' deck
- Our deck trim kits are heavy duty anodized aluminum extrusions
- Very durable, stylish "ripple design"

## THIS KIT INCLUDES THE FOLLOWING:

- 7 Edge Cap Deck Trim Pieces (Length: 102", Edges: 1½" x 3")
- Joint Hardware:
  - **→** 4 Corner Caps
- Installation Hardware:
  - $\geq$  20 1/4" x 2" Stainless Steel Truss Head Bolts
  - $\gt$  20 1/4" x 1" Stainless Steel Fender Washers
  - **>** 20 − <sup>1</sup>/<sub>4</sub>" Stainless Steel Nyloc Nuts
  - ➤ 20 No. 10 x 1" Stainless Steel Pan Head Screws
  - **→** 4 Splice Plates
  - > 8 3/16" x 5/8" Aluminum Pop Rivets (ADA68)
- Installation Instructions