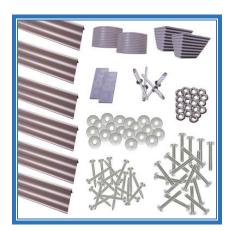

## 17' Edge Cap Deck Trim Kit

- Covers up to a 17' deck
- Our deck trim kits are heavy duty anodized aluminum extrusions
- Very durable, stylish "ripple design"

## THIS KIT INCLUDES THE FOLLOWING:

- 6 Edge Cap Deck Trim Pieces (Length: 102", Edges: 1½" x 3")
- Joint Hardware:
  - ➤ 4 Corner Caps MUST SELECT WITH KIT!
- Installation Hardware:
  - $\geq$  20 1/4" x 2" Stainless Steel Truss Head Bolts
  - > 20 1/4" x 1" Stainless Steel Fender Washers
  - **>** 20 − <sup>1</sup>/<sub>4</sub>" Stainless Steel Nyloc Nuts
  - ➤ 20 No. 10 x 1" Stainless Steel Pan Head Screws
  - **▶** 2 Splice Plates
  - $\rightarrow$  4 3/16" x 5/8" Aluminum Pop Rivets (ADA68)
- Installation Instructions