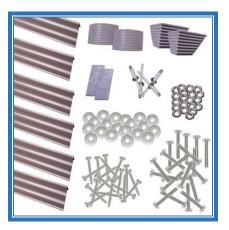

## THIS KIT INCLUDES THE FOLLOWING:

- 7 Edge Cap Deck Trim Pieces (Length: 102", Edges: 1<sup>1</sup>/<sub>2</sub>" x 3")
- Joint Hardware:
  - > 4 Corner Caps MUST SELECT WITH KIT!
- Installation Hardware:
  - ➤ 20 ¼" x 2" Stainless Steel Truss Head Bolts
  - ➤ 20 ¼" x 1" Stainless Steel Fender Washers
  - ➤ 20 ¼" Stainless Steel Nyloc Nuts
  - > 20 No. 10 x 1" Stainless Steel Pan Head Screws
  - ➤ 4 Splice Plates
  - ➤ 8 3/16" x 5/8" Aluminum Pop Rivets (ADA68)
- Installation Instructions