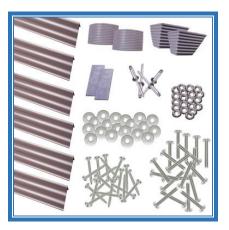

## 25<sup>1</sup>/<sub>2</sub>' Edge Cap Deck Trim Kit

- Covers up to a  $25\frac{1}{2}$ ' deck
- Our deck trim kits are heavy duty anodized aluminum extrusions
- Very durable, stylish "ripple design"

## THIS KIT INCLUDES THE FOLLOWING:

- 8 Edge Cap Deck Trim Pieces (Length: 102", Edges: 1<sup>1</sup>/<sub>2</sub>" x 3")
- Joint Hardware:
  - > 4 Corner Caps MUST SELECT WITH KIT!
- Installation Hardware:
  - ➤ 24 ¼" x 2" Stainless Steel Truss Head Bolts
  - ➤ 24 ¼" x 1" Stainless Steel Fender Washers
  - ➤ 24 ¼" Stainless Steel Nyloc Nuts
  - > 24 No. 10 x 1" Stainless Steel Pan Head Screws
  - ➤ 4 Splice Plates
  - ➤ 8 3/16" x 5/8" Aluminum Pop Rivets (ADA68)
- Installation Instructions