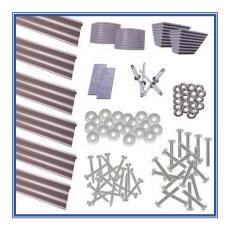

## THIS KIT INCLUDES THE FOLLOWING:

- 7 Edge Cap Deck Trim Pieces (Length: 102", Edges: 1½" x 34")
- Joint Hardware:
  - ➤ 4 Corner Caps MUST SELECT WITH KIT!
- Installation Hardware:
  - > 20 1/4" x 2" Stainless Steel Truss Head Bolts
  - **>** 20 − ½" x 1" Stainless Steel Fender Washers
  - **>** 20 − <sup>1</sup>/<sub>4</sub>" Stainless Steel Nyloc Nuts
  - > 20 No. 10 x 1" Stainless Steel Pan Head Screws
  - > 4 Splice Plates
  - > 8 3/16" x 5/8" Aluminum Pop Rivets (ADA68)
- Installation Instructions