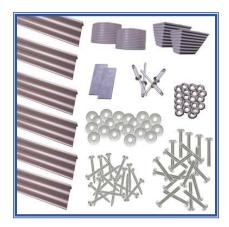

## THIS KIT INCLUDES THE FOLLOWING:

- 7 Edge Cap Deck Trim Pieces (Length: 102", Edges: 1½" x 4")
- Joint Hardware:
  - ➤ 4 Corner Caps MUST SELECT WITH KIT!
- Installation Hardware:
  - > 20 1/4" x 2" Stainless Steel Truss Head Bolts
  - **>** 20 − ½" x 1" Stainless Steel Fender Washers
  - **>** 20 − <sup>1</sup>/<sub>4</sub>" Stainless Steel Nyloc Nuts
  - > 20 No. 10 x 1" Stainless Steel Pan Head Screws
  - > 4 Splice Plates
  - > 8 3/16" x 5/8" Aluminum Pop Rivets (ADA68)
- Installation Instructions