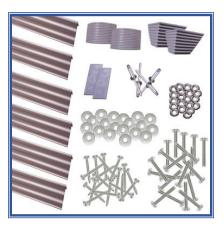

## THIS KIT INCLUDES THE FOLLOWING:

- 8 Edge Cap Deck Trim Pieces (Length: 102", Edges: 1<sup>1</sup>/<sub>2</sub>" x 4")
- Joint Hardware:
  - 4 Corner Caps MUST SELECT WITH KIT!
- Installation Hardware:
  - ➤ 24 ¼" x 2" Stainless Steel Truss Head Bolts
  - ➤ 24 ¼" x 1" Stainless Steel Fender Washers
  - ➤ 24 ¼" Stainless Steel Nyloc Nuts
  - > 24 No. 10 x 1" Stainless Steel Pan Head Screws
  - ➤ 4 Splice Plates
  - ➤ 8-3/16" x 5/8" Aluminum Pop Rivets (ADA68)
- Installation Instructions