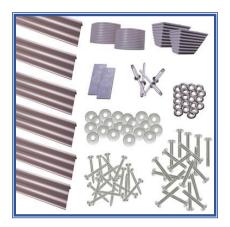

## 4" - 17' Edge Cap Deck Trim Kit

- Covers up to a 17' deck
- Our deck trim kits are heavy duty anodized aluminum extrusions
- Very durable, stylish "ripple design"

## THIS KIT INCLUDES THE FOLLOWING:

- 6 Edge Cap Deck Trim Pieces (Length: 102", Edges: 1½" x 4")
- Joint Hardware:
  - **→** 4 Corner Caps MUST SELECT WITH KIT!
- Installation Hardware:
  - > 20 1/4" x 2" Stainless Steel Truss Head Bolts
  - **>** 20 − ¼" x 1" Stainless Steel Fender Washers
  - **>** 20 − <sup>1</sup>/<sub>4</sub>" Stainless Steel Nyloc Nuts
  - > 20 No. 10 x 1" Stainless Steel Pan Head Screws
  - **▶** 2 Splice Plates
  - $\rightarrow$  4 3/16" x 5/8" Aluminum Pop Rivets (ADA68)
- Installation Instructions